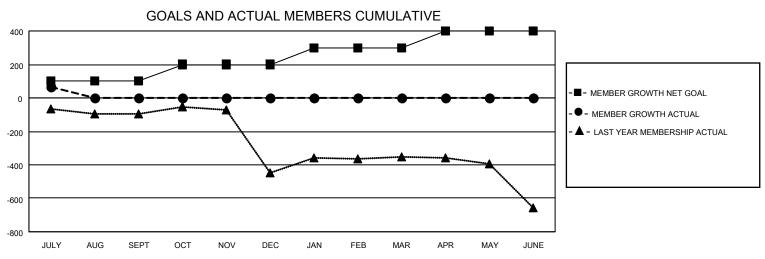

## MONTHLY MEMBERSHIP PROGRESS REPORT

LOCATION INDIA District 318 D Results as of: 7/31/2020

| Clubs                 |               |           |               | Members               |                        |                         |                                                    |  |  |
|-----------------------|---------------|-----------|---------------|-----------------------|------------------------|-------------------------|----------------------------------------------------|--|--|
| RESULTS FOR 2020-2021 |               |           |               | RESULTS FOR 2020-2021 |                        |                         |                                                    |  |  |
| QUARTER               | NEW CLUB GOAL | NEW CLUBS | DROPPED CLUBS | QUARTER MEME          | BER GROWTH NET<br>GOAL | MEMBER GROWTH<br>ACTUAL | DROPPED<br>MEMBERS ACTUAL<br>(including transfers) |  |  |
| JULY/AUG/SEPT         | 5             | 5         | 0             | JULY/AUG/SEPT         | 100                    | 152                     | 80                                                 |  |  |
| OCT/NOV/DEC           | 3             | 0         | 0             | OCT/NOV/DEC           | 100                    | 0                       | 0                                                  |  |  |
| JAN/FEB/MAR           | 2             | 0         | 0             | JAN/FEB/MAR           | 100                    | 0                       | 0                                                  |  |  |
| APR/MAY/JUNE          | 5             | 0         | 0             | APR/MAY/JUNE          | 100                    | 0                       | 0                                                  |  |  |