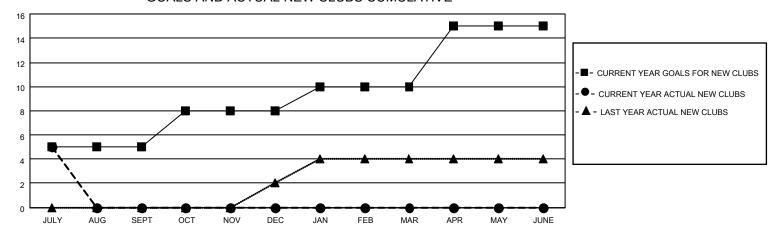

## MONTHLY MEMBERSHIP PROGRESS REPORT

LOCATION INDIA District 318 D Results as of: 7/31/2020

| Clubs                 |               |           |               | Members               |                        |                         |                                                    |  |  |
|-----------------------|---------------|-----------|---------------|-----------------------|------------------------|-------------------------|----------------------------------------------------|--|--|
| RESULTS FOR 2020-2021 |               |           |               | RESULTS FOR 2020-2021 |                        |                         |                                                    |  |  |
| QUARTER               | NEW CLUB GOAL | NEW CLUBS | DROPPED CLUBS | QUARTER MEME          | BER GROWTH NET<br>GOAL | MEMBER GROWTH<br>ACTUAL | DROPPED<br>MEMBERS ACTUAL<br>(including transfers) |  |  |
| JULY/AUG/SEPT         | 5             | 5         | 0             | JULY/AUG/SEPT         | 100                    | 152                     | 80                                                 |  |  |
| OCT/NOV/DEC           | 3             | 0         | 0             | OCT/NOV/DEC           | 100                    | 0                       | 0                                                  |  |  |
| JAN/FEB/MAR           | 2             | 0         | 0             | JAN/FEB/MAR           | 100                    | 0                       | 0                                                  |  |  |
| APR/MAY/JUNE          | 5             | 0         | 0             | APR/MAY/JUNE          | 100                    | 0                       | 0                                                  |  |  |